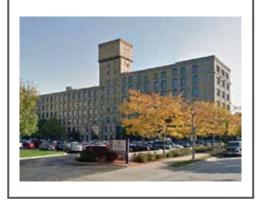

# Alignex Milwaukee Office

The Tannery–Timbers Building | 700 W Virginia St, Suite 204, Milwaukee, WI 53204

## **Building Entrance**

**From the West Entrance:** Enter at the main entrance and take the elevator or stairs to the 2nd floor. From there take a left and walk down the hall to Suite 204.

**From the East Entrance:** Enter from the back of the building (by the blue post office box). Take the stairs to the 2nd floor. Take a left and Suite 204 is the first office on your right.