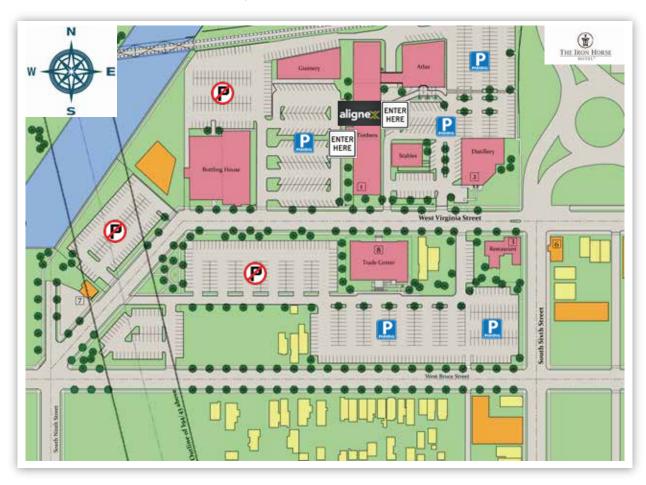

## **Building Entrance**

**From the West Entrance:** Enter at the main entrance and take the elevator or stairs to the 2nd floor. From there take a left and walk down the hall to Suite 204.

**From the East Entrance:** Enter from the back of the building (by the blue post office box). Take the stairs to the 2nd floor. Take a left and Suite 204 is the first office on your right.

### **Parking**

Available parking areas around the Alignex office.

Private parking areas. Non-authorized vehicles will be ticketed.

There are two (2) entrances to The Tannery–Timbers Building (East & West).